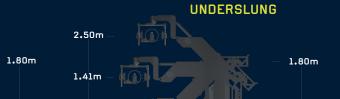

# **OPERATING SPECS**

| Name               | Underslung | Overslung      |
|--------------------|------------|----------------|
| Maximum height     | 2.50m      | 3.44m          |
| Lowest position    | 0.38m      | 1.32m          |
| Maximum travel     | 2.12m      | 2.12m          |
| Maximum reach      |            |                |
| from rotate center | 2.15m      | 2 <b>.</b> 15m |
| from turret        | 1.70m      | 1.70m          |